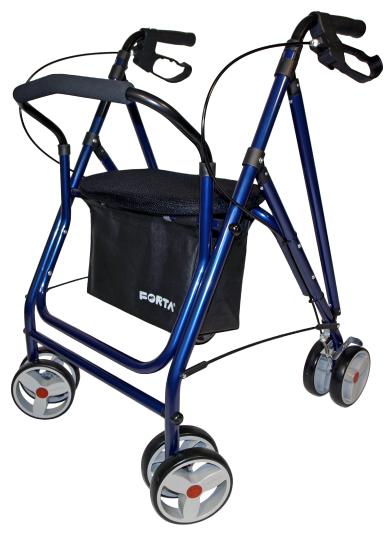

## **Drakon 2 rollator**

## FEATURES -

Made of aluminum and thermoplastic

Height adjustable rubber handles

Foldable

With seat and seat cover

Fabric bag and backrest cover both included

Double swiveling front wheels

Double rear wheels with handle brakes

Available with fixed or swivel front wheels.