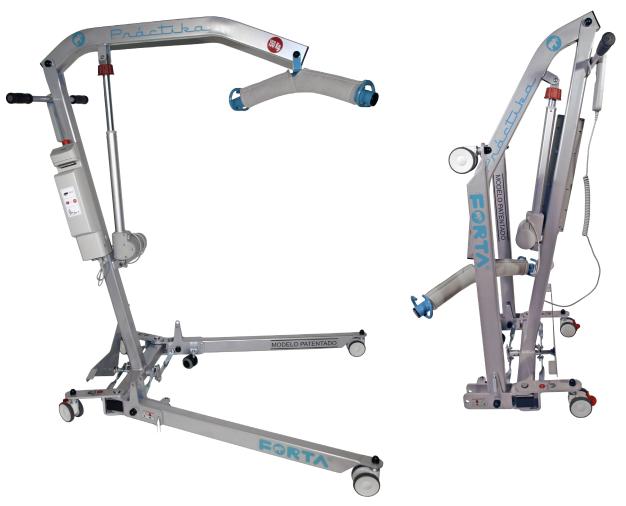

## Práctika Lifting Hoist

## **FEATURES**

Opening of all its legs at the same time, granting great stability

Simple complete folding of arms and legs

Easy to store

Detachable battery box

Switchable to StandUp hoist (kit neccessary, not included)

30-35 cycles for each complete charging

| MAX.<br>HEIGHT | TOTAL<br>WIDTH | RESISTANCE | MOTOR  | FOLDED<br>HEIGHT | FOLDED<br>WIDTH | LENGTH  | WEIGHT  | MIN.<br>HANGER<br>HEIGHT |
|----------------|----------------|------------|--------|------------------|-----------------|---------|---------|--------------------------|
| 1830 mm        | 970 mm         | 150 kg     | 6000 N | 1290 mm          | 580 mm          | 1200 mm | 39,5 kg | 300 mm                   |