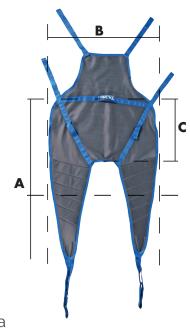

## **Lifting Sling with headrest**

| SIZE | А       | В       | С      |
|------|---------|---------|--------|
| S    | 1250 mm | 850 mm  | 520 mm |
| М    | 1350 mm | 950 mm  | 620 mm |
| L    | 1450 mm | 1050 mm | 720 mm |