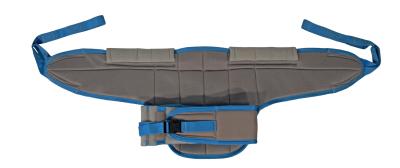

## **Stand up Sling**

| SIZE | ABDOMEN      |  |
|------|--------------|--|
| М    | 75 a 105 cm  |  |
| L    | 95 a 130 cm  |  |
| XL   | 115 a 155 cm |  |