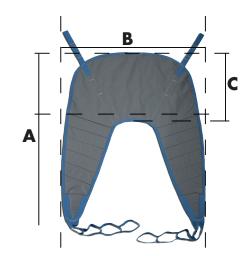

All Forta slings are high-end and feature double padding

We offer different sling models to meet the various needs of users:

**Lifting Sling** 

| SIZE | А       | В       | С      |
|------|---------|---------|--------|
| S    | 1250 mm | 850 mm  | 520 mm |
| М    | 1350 mm | 950 mm  | 620 mm |
| L    | 1450 mm | 1050 mm | 720 mm |