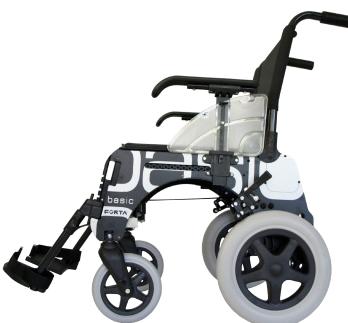

## **Basic R300**

## FEATURES -

Made of aluminum with no weldings

Foldable even when the user is seated on it, allowing them to pass through narrow paths

Available sizes: 41, 44 and 46

Highly resistant and comfortable

Removable armrests with no need of tools

Height adjustable and removable footrests with no need of tools

Self-propelled wheelchair, narrowable even when the user is seated, allowing to cross narrow paths or doors without effort

| SIZE        | SIZE 41  |          | 46       |  |
|-------------|----------|----------|----------|--|
| SEAT WIDTH  | 41 cm    | 44 cm    | 46 cm    |  |
| TOTAL WIDTH | 57 cm    | 60 cm    | 62 cm    |  |
| WEIGHT      | 12,21 kg | 12,28 kg | 12,48 kg |  |