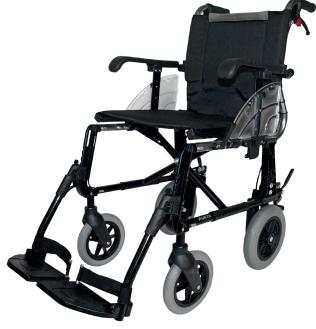

## **Line Kuvo**

## **FEATURES**

Rear wheel at the same level as the armrest, reducing the total width significantly

Made of aluminum without weldings

Foldable and con frenos de maneta

Available sizes: 41, 45, 48, 52 and 56

Highly resistant and confortable

Manually removable armrests, without the need for tools

Removable, adjustable, and retractable footrests manually, without the need for tools

|             |          |          |          | DOUBLE CROSSBAR |          |  |
|-------------|----------|----------|----------|-----------------|----------|--|
| SIZE        | 41       | 45       | 48       | 52              | 56       |  |
| SEAT WIDTH  | 39 cm    | 43 cm    | 46 cm    | 50 cm           | 54 cm    |  |
| TOTAL WIDTH | 50 cm    | 54 cm    | 57 cm    | 61 cm           | 65 cm    |  |
| WEIGHT      | 11,50 kg | 11,60 kg | 11,70 kg | 12,69 kg        | 12,75 kg |  |