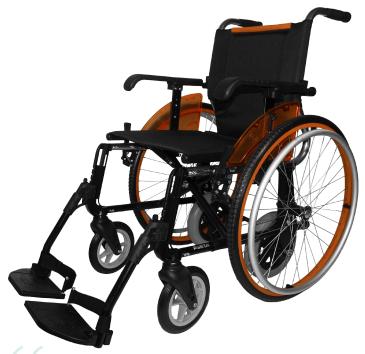

## **FEATURES**

Rear wheels of 600 AND 250mm with quickrelease

Made of aluminum with no weldings, Foldable

Available sizes: 38, 41, 45, 48, 52 and 56

Option: Transit brakes for its 250mm rear wheels

Removable armrests with no need of tools

Height adjustable and removable footrests with no need of tools

The most versatile wheelchair. Use the small wheels to stay at home and change to the big ones to go out on the street and be able to propel yourself