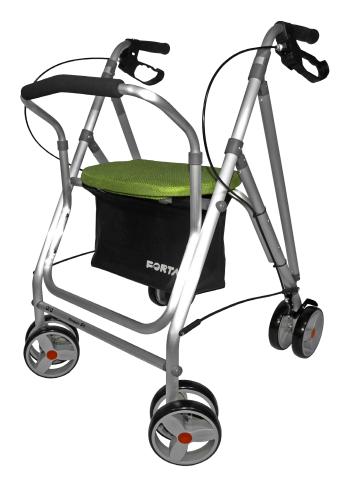

## Kanguro F1 rollator

## FEATURES -

Made of aluminum and thermoplastic

Height adjustable rubber handles

Foldable

With seat and seat cover

Fabric bag and backrest cover both included

Double swiveling front wheels

Double rear wheels with handle brakes

Available with fixed or swivel front wheels.

AVAILABLE COLOURS -

| HEIGHT      | LENGTH  | WIDTH | SEAT<br>HEIGHT | INTERIOR<br>WIDTH | WHEELS<br>DIAMETER | WEIGHT   | RESISTANCE |
|-------------|---------|-------|----------------|-------------------|--------------------|----------|------------|
| 85 to 96 cm | 64,5 cm | 57 cm | 55 cm          | 42,5 cm           | 8x15 cm            | 5,220 kg | 130 kg     |