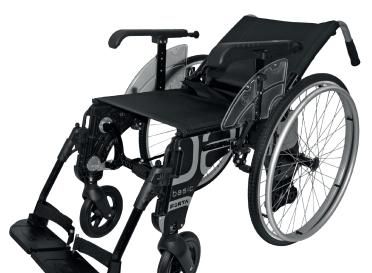

## **FEATURES**

Made of aluminum without weldings

Self-propelling wheelchair that can be narrowed even with the user seated, includes a full reclining backrest.

Fully reclining backrest. At maximum adjustment the backrest aligns with the seat

Absorbs ground bumps and irregularities. Highly resistant and confortable

Foldable even when the user is seated on it, allowing them to pass through narrow paths

Available sizes: 41, 44 and 46

Manually removable armrests, without the need for tools

Removable, adjustable, and retractable footrests manually, without the need for tools

| SIZE        | 41       | 44       | 46       |  |
|-------------|----------|----------|----------|--|
| SEAT WIDTH  | 41 cm    | 44 cm    | 46 cm    |  |
| TOTAL WIDTH | 59 cm    | 62 cm    | 64 cm    |  |
| WEIGHT      | 13,85 kg | 13,92 kg | 14,12 kg |  |