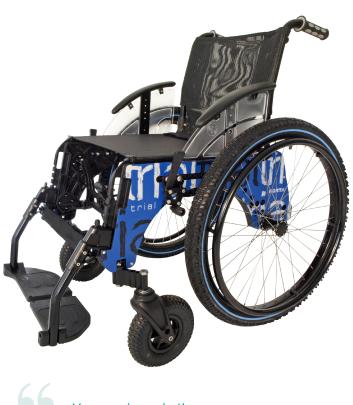

## FEATURES -

Made of aluminum with no weldings

Con tornillería en acero inoxidable

Absorbs ground bumps

Off-road wheels

Foldable even when the user is seated on it, allowing them to pass through narrow paths

Available sizes: 41, 44 and 46

Highly resistant and comfortable

Removable armrests with no need of tools

Height adjustable and removable footrests with no need of tools

| WEIGH  | т 14,7 | '1 kg 14,      | .78 kg 14,98 | 14,98 kg       |                 |                                |            |
|--------|--------|----------------|--------------|----------------|-----------------|--------------------------------|------------|
| HEIGHT | LENGTH | SEAT<br>HEIGHT | SEAT DEPTH   | REAR<br>WHEELS | FRONT<br>WHEELS | LENGTH<br>WITHOUT<br>FOOTRESTS | RESISTANCE |
| 90 cm  | 100 cm | 52 cm          | 43 cm        | 600 mm         | 200 mm          | 81 cm                          | 125 kg     |