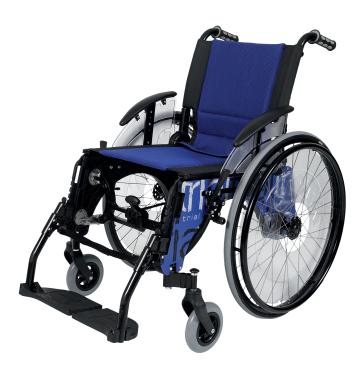

## **Trial Standard**

Wheelchair for active users; the user can narrow the chair themselves, allowing them to pass through doors or narrow pathways without any issues

| SIZE        | 41       | 44       | 46       |  |
|-------------|----------|----------|----------|--|
| SEAT WIDTH  | 41 cm    | 44 cm    | 46 cm    |  |
| TOTAL WIDTH | 59 cm    | 62 cm    | 64 cm    |  |
| WEIGHT      | 13,85 kg | 13,92 kg | 14,12 kg |  |

## FEATURES

Made of aluminum without weldings

Foldable even when the user is seated on it, allowing them to pass through narrow paths

Absorbs ground bumps and irregularities

Spoke covers and quickrelease included

Foldable

Available sizes: 41, 44 and 46

Highly resistant and confortable

Manually removable armrests, without the need for tools

Removable, adjustable, and retractable footrests manually, without the need for tools

Pneumatic wheels

|                 |                 |                | I OLUADLE DACKIESL |                |                 |                                |            |  |
|-----------------|-----------------|----------------|--------------------|----------------|-----------------|--------------------------------|------------|--|
| TOTAL<br>HEIGHT | TOTAL<br>LENGTH | SEAT<br>HEIGHT | SEAT DEPTH         | REAR<br>WHEELS | FRONT<br>WHEELS | LENGTH<br>WITHOUT<br>FOOTRESTS | RESISTANCE |  |
| 89,5 cm         | 100 cm          | 50 cm          | 43 cm              | 600 mm         | 150 mm          | 80 cm                          | 125 kg     |  |