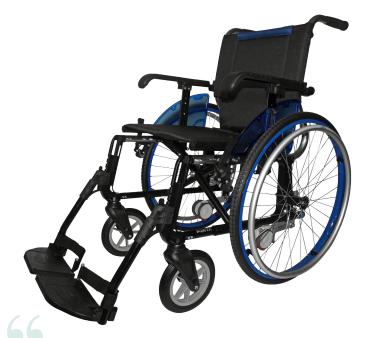

## **Line Giro**

No more accessibility problems. With a simple movement, the attendant will be able to deploy the Giro wheels, gaining space and maneuverability to pass through doors, elevators, bathrooms, etc.

## FEATURES -

Giro wheels to access and manouver in small spaces

Made of aluminum with no weldings, Foldable

Available sizes: 38, 41, 45, 48, 52 and 56

Highly resistant and comfortable

Removable armrests with no need of tools

Height adjustable and removable footrests with no need of tools