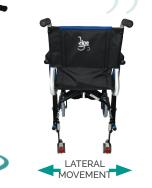

## **Line Giro**

No more accessibility problems. With a simple movement, the attendant will be able to deploy the Giro wheels, gaining space and maneuverability to pass through doors, elevators, bathrooms, etc.

## AVAILABLE COLOURS -

|                            |          |          |          |          |          | DOUBLE CROSS |  |
|----------------------------|----------|----------|----------|----------|----------|--------------|--|
| SIZE                       | 38       | 41       | 45       | 48       | 52       | 56           |  |
| SEAT WIDTH                 | 36 cm    | 39 cm    | 43 cm    | 46 cm    | 50 cm    | 54 cm        |  |
| TOTAL WIDTH                | 56 cm    | 59 cm    | 63 cm    | 66 cm    | 70 cm    | 74 cm        |  |
| TOTAL WIDTH<br>GIRO WHEELS | 48 cm    | 51 cm    | 55 cm    | 58 cm    | 62 cm    | 66 cm        |  |
| WEIGHT                     | 15,49 kg | 15,56 kg | 15,63 kg | 15,70 kg | 16,74 kg | 16,81 kg     |  |