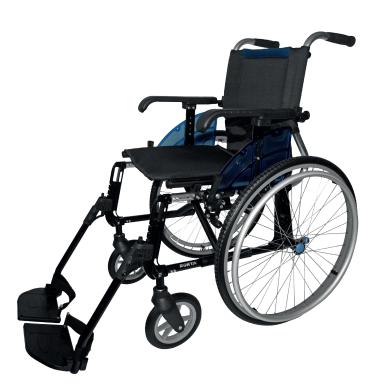

## **Maxi Line**

Self-propelling wheelchair with an ergonomic backrest tube design, allowing the user to utilize the full depth of the seat while providing lumbar support

| SIZE        | 45       |  |  |
|-------------|----------|--|--|
| SEAT WIDTH  | 43 cm    |  |  |
| TOTAL WIDTH | 63 cm    |  |  |
| WEIGHT      | 13,65 kg |  |  |

**FEATURES** 

Made of aluminum without weldings

## Designed for taller users

Distance seat-footrest of 59cm

Available sizes: 45

Foldable, highly resistant and confortable

Manually removable armrests, without the need for tools

Removable, adjustable, and retractable footrests manually, without the need for tools

| TOTAL<br>HEIGHT | TOTAL<br>LENGTH | SEAT<br>HEIGHT | SEAT DEPTH | REAR<br>WHEELS | FRONT<br>WHEELS | LENGTH WITHOUT FOOTRESTS | RESISTANCE |
|-----------------|-----------------|----------------|------------|----------------|-----------------|--------------------------|------------|
| 96,5 cm         | 112 cm          | 56 cm          | 41 cm      | 600 mm         | 200 mm          | 81 cm                    | 140 kg     |