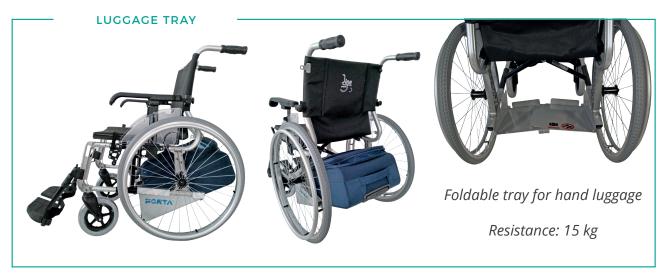

ry provides added lumbar support

| SIZE                             | 48       | 56*      |  |  |
|----------------------------------|----------|----------|--|--|
| SEAT WIDTH                       | 46 cm    | 54 cm    |  |  |
| TOTAL WIDTH                      | 66 cm    | 74 cm    |  |  |
| WEIGHT<br>WITHOUT<br>ACCESSORIES | 13,42 kg | 14,53 kg |  |  |

<sup>\*</sup>DOUBLE CROSS

| HEIGHT  | LENGTH | SEAT<br>HEIGHT | SEAT DEPTH | REAR<br>WHEELS | FRONT<br>WHEELS | LENGTH WITHOUT FOOTRESTS | RESISTANCE |
|---------|--------|----------------|------------|----------------|-----------------|--------------------------|------------|
| 91,5 cm | 109 cm | 51 cm          | 41 cm      | 600 mm         | 200 mm          | 80 cm                    | 140 kg     |



## **Accessories and options**









## OTHER

- Attendant brakes
- Folding backrest
- Headrest
- Elevating footrests
- Simple or double crutch holder
- Hospital dropper holder
- Amputated footrest