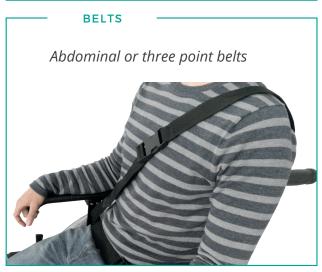

vides added lumbar support

| SIZE                             | 48       | 56*      |  |  |
|----------------------------------|----------|----------|--|--|
| SEAT WIDTH                       | 46 cm    | 54 cm    |  |  |
| TOTAL WIDTH                      | 66 cm    | 74 cm    |  |  |
| WEIGHT<br>WITHOUT<br>ACCESSORIES | 13,42 kg | 14,53 kg |  |  |

<sup>\*</sup>DOUBLE CROSS

| HEIGHT  | LENGTH | SEAT<br>HEIGHT | SEAT DEPTH | REAR<br>WHEELS | FRONT<br>WHEELS | LENGTH WITHOUT FOOTRESTS | RESISTANCE |
|---------|--------|----------------|------------|----------------|-----------------|--------------------------|------------|
| 91,5 cm | 109 cm | 51 cm          | 41 cm      | 600 mm         | 200 mm          | 80 cm                    | 140 kg     |



## **Accessories and options**









## OTHER

- Attendant brakes
- Folding backrest
- Headrest
- Elevating footrests
- Simple or double crutch holder
- Hospital dropper holder
- Amputated footrest