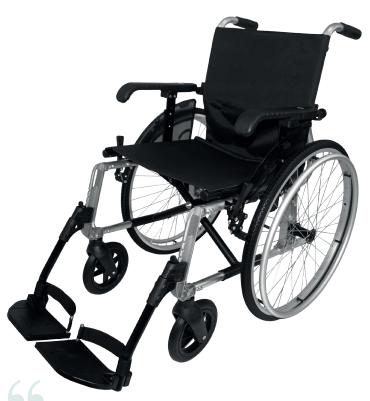

## **Airport Terminal Wheelchair**

The perfect solution for giving users the best service during their travels. Not only suitable for airport terminals and train stations, but also for hotels or any type of establishment that seeks to provide the best service to its customers.

## FEATURES -

Made of aluminum with no weldings

Foldable and light

Available sizes: 48 & 56

Highly resistant and comfortable

Height adjustable and removable footrests with no need of tools

Removable armrests (no tools required)

Ergonomic design of the backrest tubes that allow full seat depth use and makes that the backrest upholstery provides added lumbar support

| SIZE                             | 48       | 56*      |  |  |
|----------------------------------|----------|----------|--|--|
| SEAT WIDTH                       | 46 cm    | 54 cm    |  |  |
| TOTAL WIDTH                      | 66 cm    | 74 cm    |  |  |
| WEIGHT<br>WITHOUT<br>ACCESSORIES | 13,42 kg | 14,53 kg |  |  |