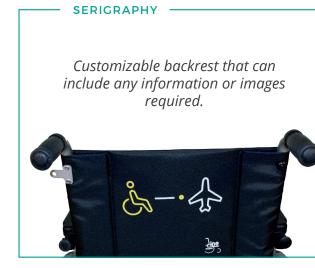

rovides added lumbar support

| SIZE                             | 48       | 56*      |  |  |
|----------------------------------|----------|----------|--|--|
| SEAT WIDTH                       | 46 cm    | 54 cm    |  |  |
| TOTAL WIDTH                      | 66 cm    | 74 cm    |  |  |
| WEIGHT<br>WITHOUT<br>ACCESSORIES | 13,42 kg | 14,53 kg |  |  |

<sup>\*</sup>DOUBLE CROSS

| HEIGHT  | LENGTH | SEAT<br>HEIGHT | SEAT DEPTH | REAR<br>WHEELS | FRONT<br>WHEELS | LENGTH WITHOUT FOOTRESTS | RESISTANCE |
|---------|--------|----------------|------------|----------------|-----------------|--------------------------|------------|
| 91,5 cm | 109 cm | 51 cm          | 41 cm      | 600 mm         | 200 mm          | 80 cm                    | 140 kg     |



## **Accessories and options**









## OTHER

- Attendant brakes
- Folding backrest
- Headrest
- Elevating footrests
- Simple or double crutch holder
- Hospital dropper holder
- Amputated footrest