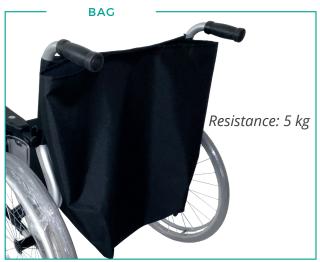

provides added lumbar support

| SIZE                             | 48       | 56*      |  |  |
|----------------------------------|----------|----------|--|--|
| SEAT WIDTH                       | 46 cm    | 54 cm    |  |  |
| TOTAL WIDTH                      | 66 cm    | 74 cm    |  |  |
| WEIGHT<br>WITHOUT<br>ACCESSORIES | 13,42 kg | 14,53 kg |  |  |

<sup>\*</sup>DOUBLE CROSS

| HEIGHT  | LENGTH | SEAT<br>HEIGHT | SEAT DEPTH | REAR<br>WHEELS | FRONT<br>WHEELS | LENGTH WITHOUT FOOTRESTS | RESISTANCE |
|---------|--------|----------------|------------|----------------|-----------------|--------------------------|------------|
| 91,5 cm | 109 cm | 51 cm          | 41 cm      | 600 mm         | 200 mm          | 80 cm                    | 140 kg     |



## **Accessories and options**









## OTHER

- Attendant brakes
- Folding backrest
- Headrest
- Elevating footrests
- Simple or double crutch holder
- Hospital dropper holder
- Amputated footrest